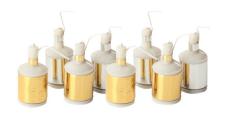

# Cracker Content Christmas Activity Scroll

Also contains a paper hat and joke.

Deluxe Range

Metallic Rose Gold Deco 14" Christmas Crackers XM065-14 25 MIXED PACK

**Deluxe Black & Gold 14" Christmas Crackers** XM066-14 25 MIXED PACK