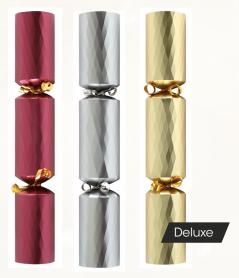

# Deluxe Crackers

# Matching accessories available - see P15

Deluxe Navy & Rose Gold 14" Christmas Crackers XM067-14 25 PACK

Individual Party Box
XM260-S Silver 50
XM260-G Gold 50

**Deluxe Gold Sparkle 14" Christmas Crackers** XM068-G 25 PACK

**Deluxe Sliver Sparkle 14" Christmas Crackers** XM068-S 25 PACK

**Deluxe Gunmetal Sparkle 14" Christmas Crackers** XM068-GM 25 PACK