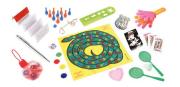

# Cracker Content Christmas Activity Scroll

Also contains a paper hat and joke.

Deluxe Range

Metallic Rose Gold Deco 14" Christmas Crackers XM065-14 25 MIXED PACK

**Deluxe Black & Gold 14" Christmas Crackers** XM066-14 25 MIXED PACK