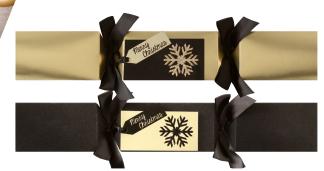

# We're Matching!

Black & Gold Square 14" Christmas Crackers
Cracker Content 5
XM047 25 MIXED PACK (12 black, 13 gold)

Gold & Cream Embossed 14" Christmas Crackers
Cracker Content 5
XM041-G 25 MIXED PACK (12 gold, 13 cream)