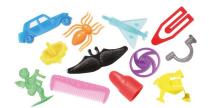

Red & White Stripes 12" Christmas Crackers XM061-12 50 PACK

Cracker Content

Contents include include a paper hat and joke

**Jewel Embossed 12" Christmas Crackers** XM063-BG Burgundy 50 PACK XM063-NB Navy 50 PACK