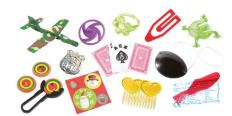

Luxury Shimmer 12" Christmas CrackersXM064-SSilver50 PACKXM064-GGold50 PACK

Cracker Content

Contains 3D cardboard tree decoration, a paper hat and joke.