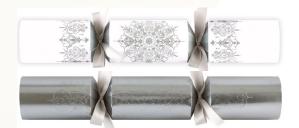

# We're Matching!

Silver & White Star 12" Christmas Crackers Cracker Content 3 XM044-SW 50 MIXED PACK

 Silver & White Star Napkin 3 Ply

 XM112
 33cm x 33cm
 300 PACK (6x50)

 XM113
 40cm x 40cm
 300 PACK (6x50)