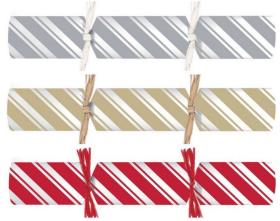

Red & White Stripes 12" Christmas Crackers XM061-12 50 PACK

Cracker Content

Contents include include a paper hat and joke

**Jewel Embossed 12" Christmas Crackers** XM063-BG Burgundy 50 PACK XM063-NB Navy 50 PACK