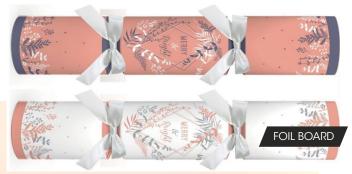

# We're Matching!

Red & Cream Tree 12" Christmas Crackers Cracker Content 3 XM044-RC 50 MIXED PACK

Red & Cream Script 11" Christmas Crackers Cracker Content 2 XM042-RC 50 MIXED PACK

Berry & Wreath 12" Christmas Crackers Cracker Content 4 XM044-BW 50 MIXED PACK