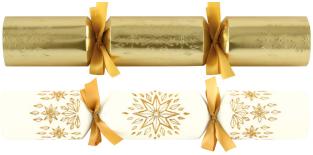

# We're Matching!

Silver & White Star 12" Christmas Crackers Cracker Content 3 XM044-SW 50 MIXED PACK

 Silver & White Star Napkin 3 Ply

 XM112
 33cm x 33cm
 300 PACK (6x50)

 XM113
 40cm x 40cm
 300 PACK (6x50)