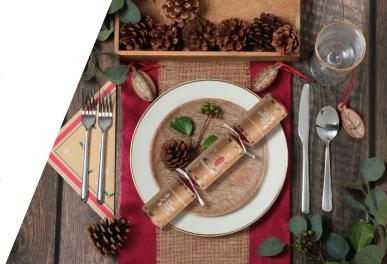

# Eco Charity Crackers

Made from recycled board and recyclable!

Xmas Tree 11" Charity Christmas Crackers XM051-11 50 PACK

Contains 2D cardboard tree decoration, a paper hat and joke.

Robin 12" Charity Christmas Crackers XM052-12 50 PACK

Contains 3D cardboard tree decoration, a paper hat and joke.

Winter Bliss 14" Charity Christmas Crackers XM053-14 25 PACK

Contains 3D cardboard tree decoration, a paper hat and joke.

**Silver Snowflake 12" Christmas Crackers** XM062-12 50 PACK