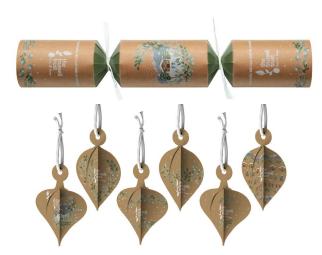

# Eco Charity Crackers

Made from recycled board and recyclable!

Xmas Tree 11" Charity Christmas Crackers XM051-11 50 PACK

Contains 2D cardboard tree decoration, a paper hat and joke.

Robin 12" Charity Christmas Crackers XM052-12 50 PACK

Contains 3D cardboard tree decoration, a paper hat and joke.

Winter Bliss 14" Charity Christmas Crackers XM053-14 25 PACK

Contains 3D cardboard tree decoration, a paper hat and joke.

**Silver Snowflake 12" Christmas Crackers** XM062-12 50 PACK