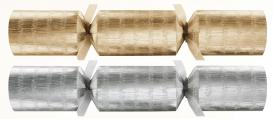

Cracker Content 4 XM045-BG

Blue & Gold Snowflake XM045-RG Red & Gold Embossed XM045-SW Silver & White Foliage

Deluxe

50 PACK 50 PACK 50 PACK

Spots & Stripes 12" Christmas Crackers Cracker Content 3 XM044-RW 50 MIXED PACK