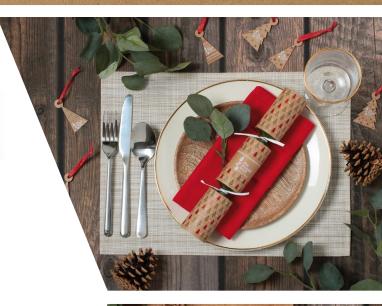

# We're Matching!

Red & Cream Tree 12" Christmas Crackers Cracker Content 3 XM044-RC 50 MIXED PACK

Red & Cream Script 11" Christmas Crackers Cracker Content 2 XM042-RC 50 MIXED PACK

Berry & Wreath 12" Christmas Crackers Cracker Content 4 XM044-BW 50 MIXED PACK

# We're Matching!

Silver & White Star 12" Christmas Crackers Cracker Content 3 XM044-SW 50 MIXED PACK

 Silver & White Star Napkin 3 Ply

 XM112
 33cm x 33cm
 300 PACK (6x50)

 XM113
 40cm x 40cm
 300 PACK (6x50)