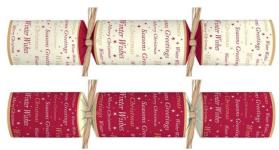

# We're Matching!

Red & Cream Tree 12" Christmas Crackers Cracker Content 3 XM044-RC 50 MIXED PACK

Red & Cream Script 11" Christmas Crackers Cracker Content 2 XM042-RC 50 MIXED PACK

Berry & Wreath 12" Christmas Crackers Cracker Content 4 XM044-BW 50 MIXED PACK