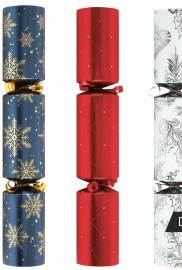

Cracker Content 4 XM045-BG

Blue & Gold Snowflake XM045-RG Red & Gold Embossed XM045-SW Silver & White Foliage

Deluxe

50 PACK 50 PACK 50 PACK

Spots & Stripes 12" Christmas Crackers Cracker Content 3 XM044-RW 50 MIXED PACK