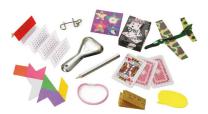

# Cracker Content Christmas Activity Scroll

Also contains a paper hat and joke.

Deluxe Range

Metallic Rose Gold Deco 14" Christmas Crackers XM065-14 25 MIXED PACK

**Deluxe Black & Gold 14" Christmas Crackers** XM066-14 25 MIXED PACK