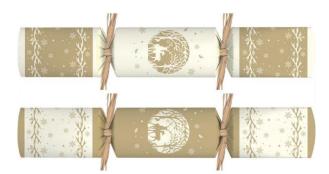

# Matching accessories available - see P15

**Individual Party Box**XM260-S Silver 50
XM260-G Gold 50

Silver & White Star Tablecover Airlaid XM115 120cm x 80cm 50 PACK

Cream & Gold Bauble 11" Christmas Crackers Cracker Content 2 XM042-GC 50 MIXED PACK

Slim Cream & Gold Tree 12" Christmas Crackers Cracker Content 2 XM043 50 PACK

Gold Textured 12" Christmas Crackers Cracker content 3 50 PACK XM044-GT

Cracker Content 2

Snap & Pop 12" Christmas Crackers Cracker content 3 XM044-SP 50 MIXED PACK