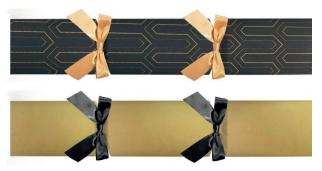

# Cracker Content Christmas Activity Scroll

Also contains a paper hat and joke.

Deluxe Range

Metallic Rose Gold Deco 14" Christmas Crackers XM065-14 25 MIXED PACK

**Deluxe Black & Gold 14" Christmas Crackers** XM066-14 25 MIXED PACK