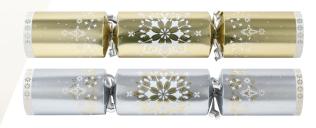

# Diamond Embossed 12" Christmas Crackers

Cracker Content 4

XM046-BU Burgundy 50 PACK XM046-S Silver 50 PACK XM046-G Gold 50 PACK