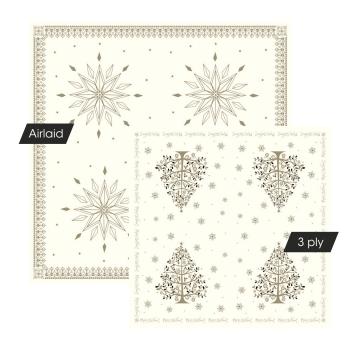

# We're Matching!

Silver & White Star 12" Christmas Crackers Cracker Content 3 XM044-SW 50 MIXED PACK

 Silver & White Star Napkin 3 Ply

 XM112
 33cm x 33cm
 300 PACK (6x50)

 XM113
 40cm x 40cm
 300 PACK (6x50)

Silver & White Star Napkin Airlaid XM114 40cm x 40cm 300 PACK (6x50)