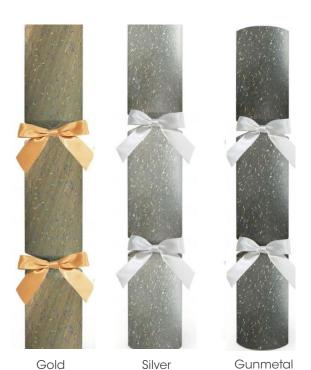

# Matching accessories available - see P15

Deluxe Navy & Rose Gold 14" Christmas Crackers XM067-14 25 PACK

Individual Party Box
XM260-S Silver 50
XM260-G Gold 50

**Deluxe Gold Sparkle 14" Christmas Crackers** XM068-G 25 PACK

**Deluxe Sliver Sparkle 14" Christmas Crackers** XM068-S 25 PACK

**Deluxe Gunmetal Sparkle 14" Christmas Crackers** XM068-GM 25 PACK