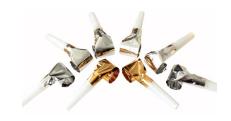

# Cracker Content Christmas Activity Scroll

Also contains a paper hat and joke.

Deluxe Range

Metallic Rose Gold Deco 14" Christmas Crackers XM065-14 25 MIXED PACK

**Deluxe Black & Gold 14" Christmas Crackers** XM066-14 25 MIXED PACK