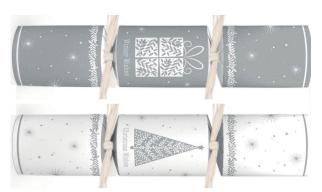

# We're Matching!

Silver & White Star 12" Christmas Crackers Cracker Content 3 XM044-SW 50 MIXED PACK

 Silver & White Star Napkin 3 Ply

 XM112
 33cm x 33cm
 300 PACK (6x50)

 XM113
 40cm x 40cm
 300 PACK (6x50)

# Matching accessories available - see P15

**Individual Party Box**XM260-S Silver 50
XM260-G Gold 50

Silver & White Star Tablecover Airlaid XM115 120cm x 80cm 50 PACK

Cream & Gold Bauble 11" Christmas Crackers Cracker Content 2 XM042-GC 50 MIXED PACK